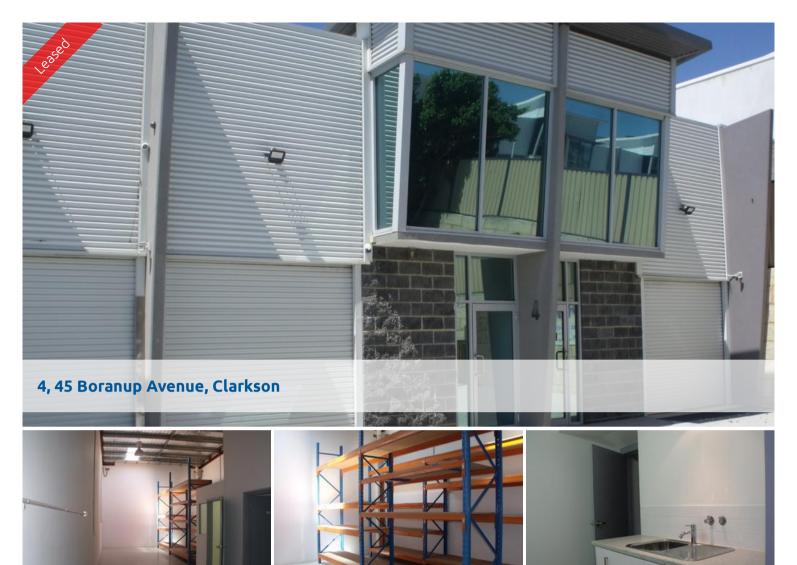

## GREAT LOCATION WITH THREE OPTIONS AVAILABLE.

In the vibrant hub of Clarkson already surrounded by established business, within easy access to the freeway and walking distance to Clarkson shopping centre. This versatile commercial unit gives you plenty of options at an affordable price to either commence a small business or it maybe you are an established business and need that extra space to expand.

The unit consists of 104m2 of warehouse/light commercial has a downstairs reception with an upstairs air conditioned office. There is a separate roller door entrance to the warehouse and doorway from reception to warehouse. Two dedicated car bays for Unit 4. There are two rows of shelving fitted in the warehouse, an enclosed kitchen area and separate toilet facilities.

You Choose:

Option 1: Lease the whole premises

Option 2: Just need some office space and a reception area, then this is ideal. Option 3: Just the warehouse.

Interested in any of these options, then contact: Mayfair Property Services on 9407 9188