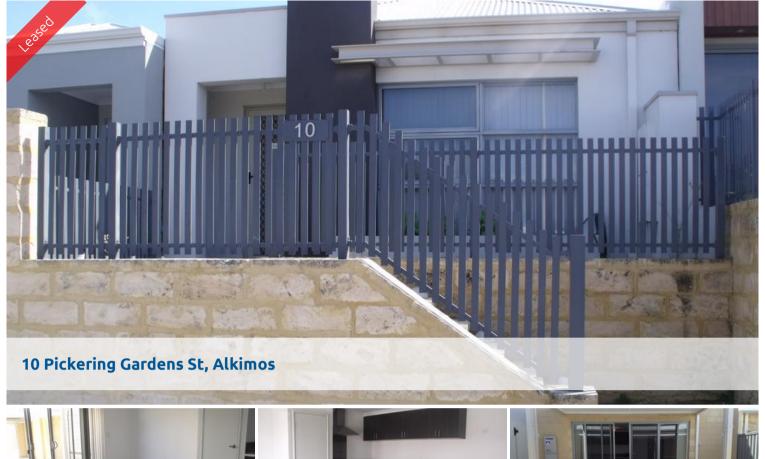

## 3x2 Home In A Great Location Opposite A Park

Located right opposite a park and designated bush land, within easy walking distance to Alkimos Primary School, public transport, a short distance to Butler Train Station and new shopping centre, this property is in the perfect location and suits every bodies needs.

Huge storage space off the hallway.

Low maintenance garden with outdoor entertaining area.

Double Car Port with remote garage door enclosed to the rear garden Reverse cycle Air Con

Walking distance to the park. Close to public transport.