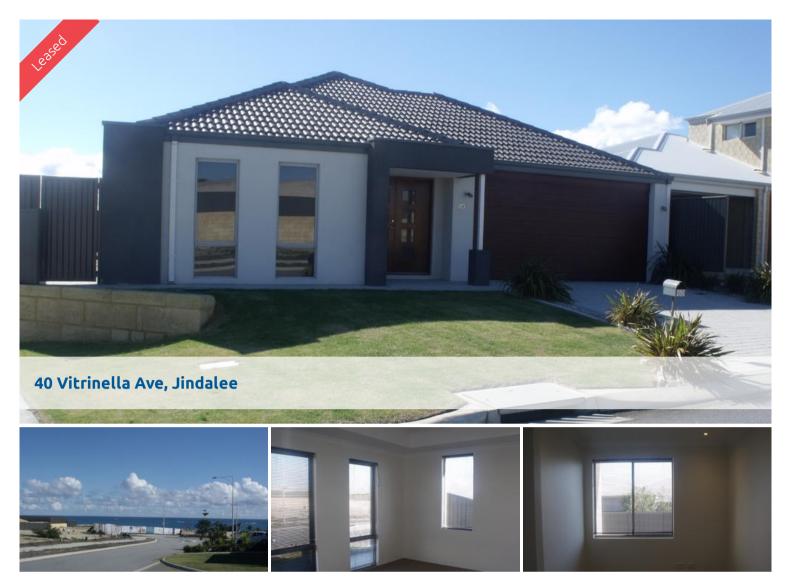

## Fun Family Filled Suburb, With Ocean Views.

Parks, parks & more parks in this family suburb. Within easy walking distance to the now open Eden Beach, an abundance of parks, this is the ideal freshly painted 3x2 family home central to everything & within easy reach of shops, schools & a short distance to Butler Train Station.

Welcoming Entrance Enclosed Theatre Room Study Kitchen/Family/Meals Master Bedroom With B.I. Mirror Robes, Master En-suite Two Further Generous Bedrooms Both With B.I.R. Family Bathroom Suite, Separate W.C. Laundry Air-Con Double Remote Garage With Shoppers Entrance Decked Alfresco Low Maintenance Gardens Solar Roof Panels