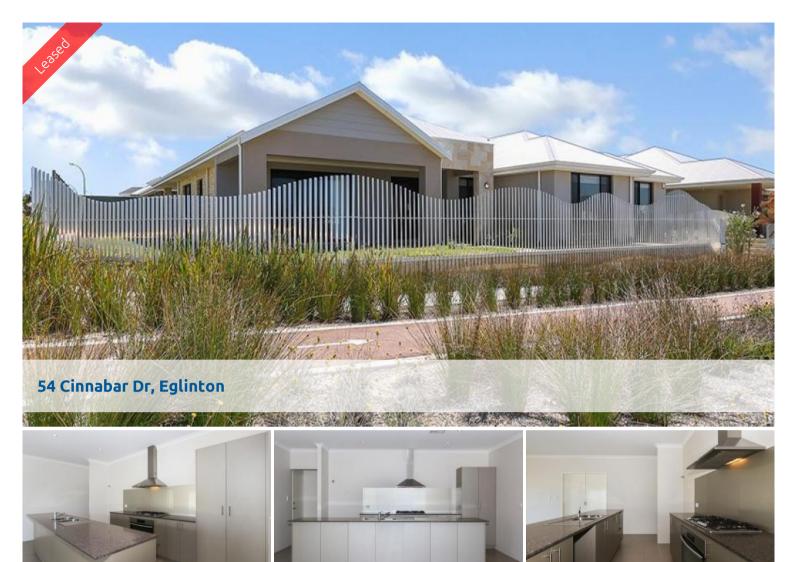

## BIG HOME IN A GREAT LOCATION

Looking for a big home. This huge 4x2 family home in Eglinton over looking the Flying Fox Park, has everything the family needs. With beach access now open & access through to Alkimos Shorehaven with its shops & beach front cafe & restaurant, this is the lifestyle you have been looking for with the convenience.

Comprising:

Entrance Hall With Study Nook

Theatre Room

Huge Kitchen/Family/Meals

Master Bedroom With W.I.R. & Master En-suite

Three Further Generous Bedrooms All With B.I.R.

Family Bathroom Suite

Laundry/Separate W.C.

Lots Of Storage Space

Air-Con

Double Remote Garage

Alfresco

Front Veranda

Gardens To Both Sides Of The Property.

Don't Miss Out On This Spacious Home On A 600m2 Block, This Home Has Space For Everyone's Needs.