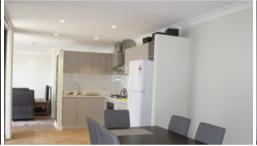

Furnished floor two bedroom apartment with westerly facing balcony & internal lift makes this apartment easily accessible.

Comprising:

Communal Security Entrance

Living Room & Study Nook

Kitchen/Dining

Master Bedroom With En-Suite Shower Room