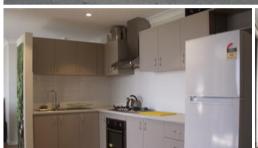

Furnished floor two bedroom apartment with westerly facing balcony & internal lift makes this apartment easily accessible.

Comprising:

Communal Security Entrance

Living Room & Study Nook

Kitchen/Dining

Master Bedroom With En-Suite Shower Room