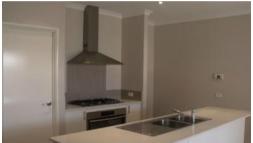

## Comprising;

Sweeping Entrance Hall

Theatre Room 3.7m x 3.5m

Huge Master Bedroom 4.1m x 3.6m with En-suite & deep W.I.R.

Two Further Double Bedrooms both with B.I.R.

Kitchen with Deep Walk in Pantry/Family/Meals