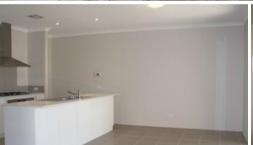

## Comprising;

Sweeping Entrance Hall

Theatre Room 3.7m x 3.5m

Huge Master Bedroom 4.1m x 3.6m with En-suite & deep W.I.R.

Two Further Double Bedrooms both with B.I.R.

Kitchen with Deep Walk in Pantry/Family/Meals