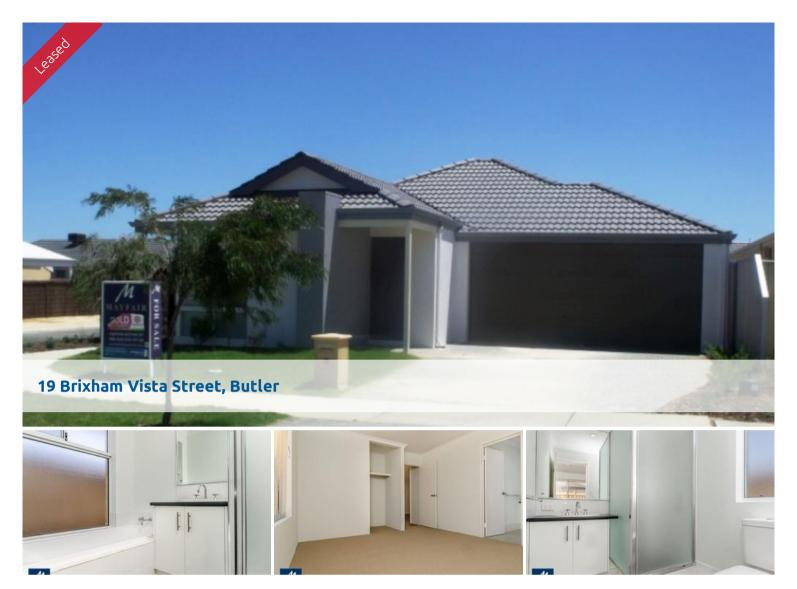

# Perfect Location, WALK TO SCHOOLS & STATION

Located opposite a park, within easy walking distance to Butler train station, shops,school, & a short drive to Jindalee foreshore.

The icing on the cake is the paved alfresco area overlooking a huge back garden which allows plenty of space to entertain family and friends, throughout the year.

# ACCOMMODATION;

Welcoming Entrance Hall

Spacious open plan living area Kit/Family/Meals

Theatre Room

Large master bedroom with his/her walk-in robes and private en-suite Three further double bedrooms

Laundry

# PROPERTY FEATURES;

Entertainers alfresco

The above information provided has been furnished to us by the vendor/s. We have not verified whether or not that information is accurate and do not have any belief in one way or the other in its accuracy. We do not accept any responsibility to any person for its accuracy and do no more than pass it on. All interested parties should make and rely upon their own inquiries in order to determine whether or not this information is in fact accurate.