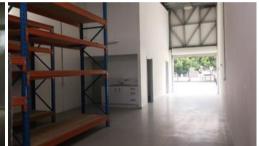

### GREAT LOCATION WITH SO MANY OPTIONS

The unit consists of 104m2 of warehouse/ light commercial has a downstairs reception with an upstairs air conditioned office. There is a separate roller door entrance to the warehouse and doorway from reception to warehouse. Two dedicated car bays for Unit 4. There are two rows of shelving fitted in the warehouse and a kitchen area.