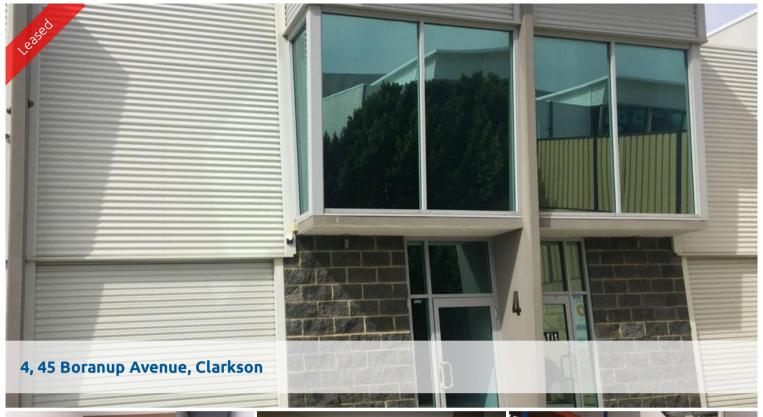

### GREAT LOCATION WITH SO MANY OPTIONS

The unit consists of 104m2 of warehouse/ light commercial has a downstairs reception with an upstairs air conditioned office. There is a separate roller door entrance to the warehouse and doorway from reception to warehouse. Two dedicated car bays for Unit 4. There are two rows of shelving fitted in the warehouse and a kitchen area.

# **A** 2

**Price** \$410 pw + gst + outgoings

Property

Туре

commercial

Property ID 227 Floor Area 104 m2