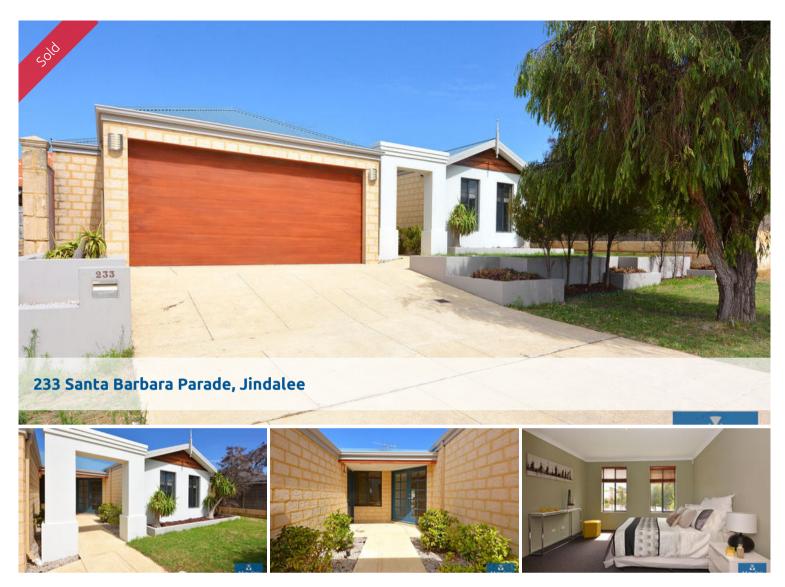

This warm & welcoming family home is full of potential & possibilities within walking distance to the boardwalk of Jindalee foreshore & those beautiful sunsets, Quinn's Primary School, Butler shops, cafes, a short drive to Butlers newly opened train station & public transport on your doorstep.

Accommodation; Entrance Hall Open Plan Theatre Room Huge Open Plan Kitchen/Family/Meals & Study Master Bedroom with Deep W.I.R. En-Suite with His & Hers Vanities, Corner Bath Suite. Double Shower & Separate W.C.

🚔 4 🔊 2 🖨 2

| Ргісе         | SOLD        |
|---------------|-------------|
| Property Type | residential |
| Property ID   | 191         |
| Land Area     | 502 m2      |
| Floor Area    | 203 m2      |