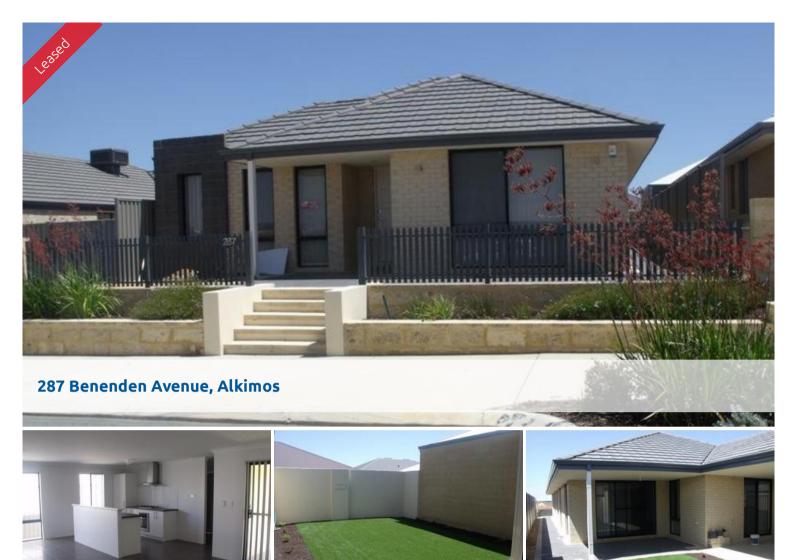

## DECEPTIVELY SPACIOUS WITH A THEATRE & STUDY

Situated on the fringes of Butler, a deceptively spacious 3x2 home with theatre room & separate study. Low maintenance gardens for easy care in a great location within walking distance to Butler Train Station, Alkimos Primary School, parks, shops & main bus route.

Property Accommodation Entrance Hall Theatre room Study/Activity Kitchen/Family/Meals Master Bedroom with En-suite, Deep W.I.R. Two Further Double Bedrooms Family bathroom suite Separate W.C. Laundry With Deep Walk In Linen